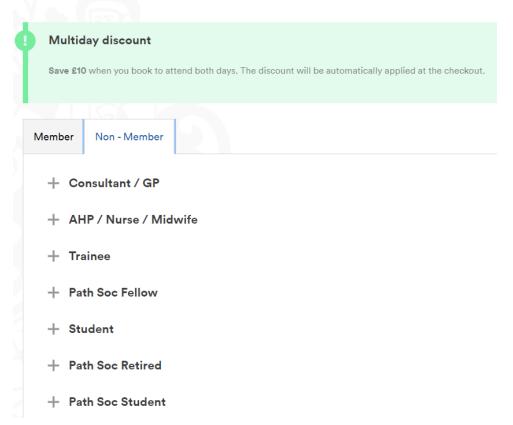

As Member of the Pathological Society, you are entitled of discounted rates based on your type of membership. You can find the prices of the website under Tickets:

Standard pricing available until 24 January 2022.

## Here you can find the explanation of the titles:

| Path Soc Fellow  | Pathological Society Member                                   |
|------------------|---------------------------------------------------------------|
|                  | Ordinary member, Consultant and/or equivalent position        |
| Path Soc Retired | IAP, Pathological Society Concessionary Member                |
|                  | Biomedical Scientist; Honorary or Senior Member; PhD Student; |
|                  | Post-Doctoral Fellow, Technician and Trainee                  |
| Path Soc Student | Pathological Society Undergraduate Student or Foundation      |
|                  | Doctor Member                                                 |