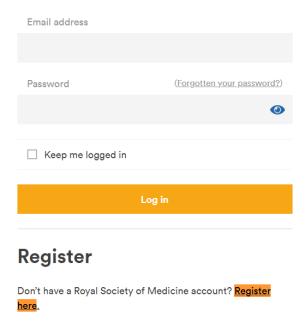

2. If you're an RSM member and already have an account, enter your email address and password, and click 'Log in'. If you don't have an account, you will have to create one by clicking "Register here"

## Log in to your account

**3.** After you have created an account you will automatically be on the page below, where you can book your place and if you want to book for Day 1, Day 2, or both of days.

**4.** If you book both days you will automatically have a £10 discount at the cart and after the payment you will received a confirmation email.