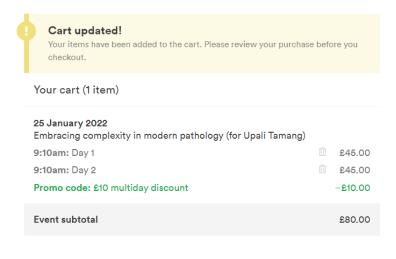

## Log in to your account

**3.** After you have created an account you will automatically be on the page below, where you can book your place and if you want to book for Day 1, Day 2, or both of days.

**4.** If you book both days you will automatically have a £10 discount at the cart and after the payment you will received a confirmation email.

As Member of the Pathological Society, you are entitled of discounted rates based on your type of membership. You can find the prices of the website under Tickets:

Standard pricing available until 24 January 2022.