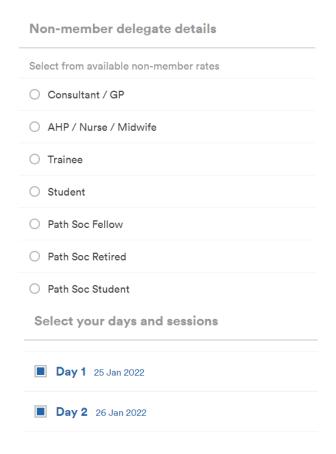

## Log in to your account

**3.** After you have created an account you will automatically be on the page below, where you can book your place and if you want to book for Day 1, Day 2, or both of days.

**4.** If you book both days you will automatically have a £10 discount at the cart and after the payment you will received a confirmation email.

As Member of the Pathological Society, you are entitled of discounted rates based on your type of membership. You can find the prices of the website under Tickets:

Standard pricing available until 24 January 2022.

## Here you can find the explanation of the titles:

| Path Soc Fellow  | Pathological Society Member                                   |
|------------------|---------------------------------------------------------------|
|                  | Ordinary member, Consultant and/or equivalent position        |
| Path Soc Retired | IAP, Pathological Society Concessionary Member                |
|                  | Biomedical Scientist; Honorary or Senior Member; PhD Student; |
|                  | Post-Doctoral Fellow, Technician and Trainee                  |
| Path Soc Student | Pathological Society Undergraduate Student or Foundation      |
|                  | Doctor Member                                                 |