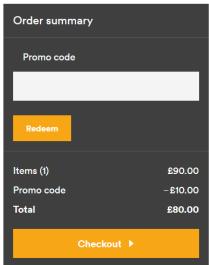

## Log in to your account

**3.** After you have created an account you will automatically be on the page below, where you can book your place and if you want to book for Day 1, Day 2, or both of days.

**4.** If you book both days you will automatically have a £10 discount at the cart and after the payment you will received a confirmation email.